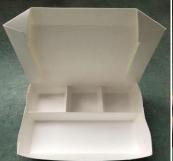

## **2 DIVISIONS PAPER LUNCH BOX FORMING MACHINE**

| Technical Specification: |                                                  |
|--------------------------|--------------------------------------------------|
| Type                     | KZKM-02                                          |
| Production capacity      | 25-35 times/min                                  |
| Maximum size:            | 550 x600mm                                       |
| Suitable Material:       | 200-400g/m2 PE (PE Coated paper)                 |
| Total Power:             | 4KW                                              |
| Total Weight:            | 0.8T                                             |
| Overall Dimension:       | 1850 x 1550 x 2000 mm                            |
| Working Air Source:      | Air pressure 0.4-0.5Mpa (Need to buy compressor) |