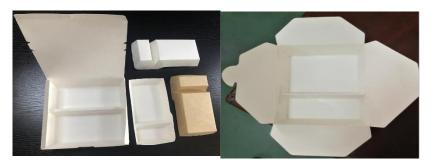

http://www.kaizenkap.com PHONE: +90 216 387 88 37

| Technical Specification: |                                                  |
|--------------------------|--------------------------------------------------|
| Туре                     | KZKM-01                                          |
| Production capacity      | 30-35 times/min                                  |
| Maximum size:            | bottom: L*W*H 215*165*50mm                       |
| Suitable Material:       | 300-400g/m2 PE (PE Coated paper)                 |
| Total Power:             | 12KW                                             |
| Total Weight:            | 4.5T                                             |
| Overall Dimension:       | 3500 x 2400 x 2200 mm                            |
| Working Air Source:      | Air pressure 0.4-0.5Mpa (Need to buy compressor) |