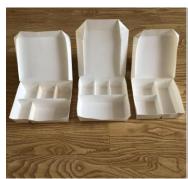

## **2 DIVISIONS PAPER LUNCH BOX FORMING MACHINE**

| Technical Specification: |                                                  |
|--------------------------|--------------------------------------------------|
| Type                     | KZKM-02                                          |
| Production capacity      | 25-35 times/min                                  |
| Maximum size:            | 550 x600mm                                       |
| Suitable Material:       | 200-400g/m2 PE (PE Coated paper)                 |
| Total Power:             | 4KW                                              |
| Total Weight:            | 0.8T                                             |
| Overall Dimension:       | 1850 x 1550 x 2000 mm                            |
| Working Air Source:      | Air pressure 0.4-0.5Mpa (Need to buy compressor) |