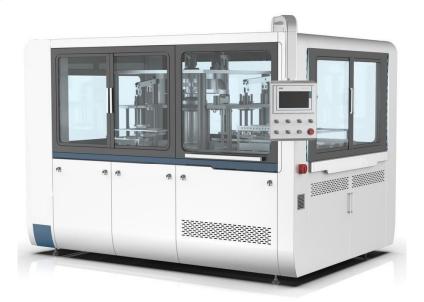

## **2 DIVISIONS PAPER LUNCH BOX FORMING MACHINE**

| Technical Specification: |                                                  |
|--------------------------|--------------------------------------------------|
| Type                     | KZKM-02                                          |
| Production capacity      | 25-35 times/min                                  |
| Maximum size:            | 550 x600mm                                       |
| Suitable Material:       | 200-400g/m2 PE (PE Coated paper)                 |
| Total Power:             | 4KW                                              |
| Total Weight:            | 0.8T                                             |
| Overall Dimension:       | 1850 x 1550 x 2000 mm                            |
| Working Air Source:      | Air pressure 0.4-0.5Mpa (Need to buy compressor) |

## Warranty

- -We guarantee 12months after the installation in the buyer's factory
- -We are not responsible for the damage caused by misuse, improper handling and neglectful maintenance

KAIZENKAP DIS TICARET
Cavusoglu Mah. Meseli Sok. NO: 6/1 | ISTANBUL – TURKEI | info@kaizenkap.com