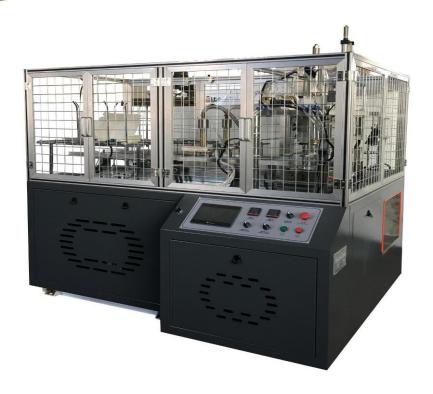

http://www.kaizenkap.com PHONE: +90 216 387 88 37

| Technical Specification: |                                                  |
|--------------------------|--------------------------------------------------|
| Туре                     | KZKM-01                                          |
| Production capacity      | 30-35 times/min                                  |
| Maximum size:            | bottom: L*W*H 215*165*50mm                       |
| Suitable Material:       | 300-400g/m2 PE (PE Coated paper)                 |
| Total Power:             | 12KW                                             |
| Total Weight:            | 4.5T                                             |
| Overall Dimension:       | 3500 x 2400 x 2200 mm                            |
| Working Air Source:      | Air pressure 0.4-0.5Mpa (Need to buy compressor) |

## Warranty

- -We guarantee 12months after the installation in the buyer's factory
- -We are not responsible for the damage caused by misuse, improper handling and neglectful maintenance