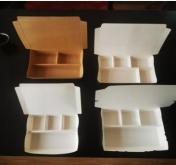

## **2 DIVISIONS PAPER LUNCH BOX FORMING MACHINE**

| Technical Specification: |                                                  |
|--------------------------|--------------------------------------------------|
| Type                     | KZKM-02                                          |
| Production capacity      | 25-35 times/min                                  |
| Maximum size:            | 550 x600mm                                       |
| Suitable Material:       | 200-400g/m2 PE (PE Coated paper)                 |
| Total Power:             | 4KW                                              |
| Total Weight:            | 0.8T                                             |
| Overall Dimension:       | 1850 x 1550 x 2000 mm                            |
| Working Air Source:      | Air pressure 0.4-0.5Mpa (Need to buy compressor) |