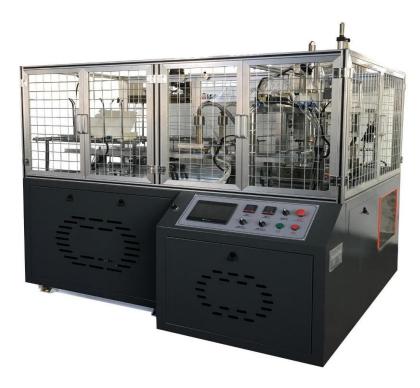

## **2 DIVISIONS PAPER LUNCH BOX FORMING MACHINE**

| Technical Specification: |                                                  |
|--------------------------|--------------------------------------------------|
| Туре                     | KZKM-02                                          |
| Production capacity      | 25-35 times/min                                  |
| Maximum size:            | 550 x600mm                                       |
| Suitable Material:       | 200-400g/m2 PE (PE Coated paper)                 |
| Total Power:             | 4KW                                              |
| Total Weight:            | 0.8T                                             |
| Overall Dimension:       | 1850 x 1550 x 2000 mm                            |
| Working Air Source:      | Air pressure 0.4-0.5Mpa (Need to buy compressor) |