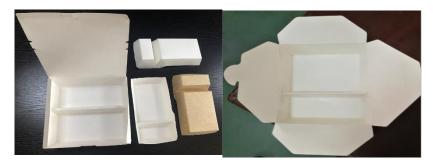

## **2 DIVISIONS PAPER LUNCH BOX FORMING MACHINE**

| Technical Specification: |                                                  |
|--------------------------|--------------------------------------------------|
| Туре                     | KZKM-02                                          |
| Production capacity      | 25-35 times/min                                  |
| Maximum size:            | 550 x600mm                                       |
| Suitable Material:       | 200-400g/m2 PE (PE Coated paper)                 |
| Total Power:             | 4KW                                              |
| Total Weight:            | 0.8T                                             |
| Overall Dimension:       | 1850 x 1550 x 2000 mm                            |
| Working Air Source:      | Air pressure 0.4-0.5Mpa (Need to buy compressor) |